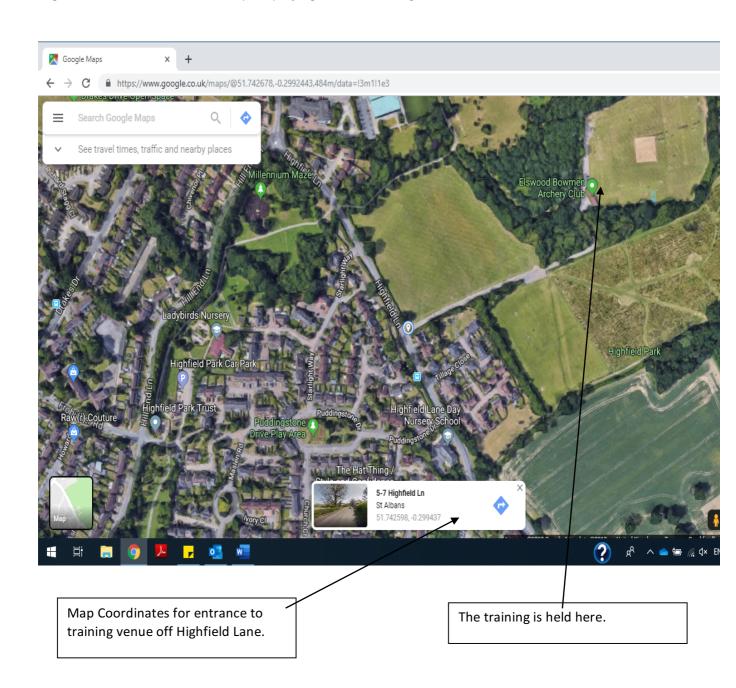

## Google Maps Highfield Park PA1/6 Course

## Highfield Park, Highfield Lane, St Albans AL4 ODB

<u>From St Albans</u>, south along London Road, over traffic lights at Junction of Drakes Drive. Left at roundabout. (Highfield Park Drive) over next roundabout. Follow road, merges into Highfield Lane. Drive to the end, past playing fields\* on the right.

**From London Colney Roundabout** follow signs for St Albans (London Road) up to first roundabout turn right, (Highfield Park Drive) over next roundabout. Follow road, merges into Highfield Lane. Drive to the end, past playing fields on the right.